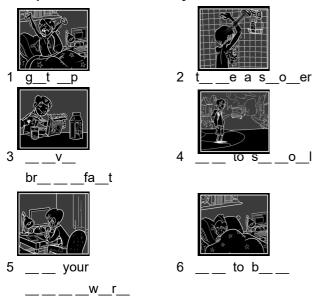

# Unit 5 Test

### Vocabulary

1 Complete the words for daily routines.



### Grammar

- 2 Complete the sentences with the correct form of the verb in parentheses.
  - 1 Mrs. Cruz \_\_\_\_\_ Spanish at our school. (teach)
  - 2 I \_\_\_\_\_ tennis every weekend. (play)
  - 3 My dad \_\_\_\_\_ up at seven o'clock. (get)
  - 4 My sister \_\_\_\_\_ to her friend's house on Satudays. (go)
  - 5 We \_\_\_\_\_ English every day. (study)
  - 6 Mr. Martin to London every year. (fly)
  - 7 My parents often \_\_\_\_\_ to music. (listen)
  - 8 My grandpa never \_\_\_\_\_ TV. (watch)
  - 9 David \_\_\_\_\_ music in the evenings. (study)

#### 3 Write the sentences in the correct order.

- 1 sometimes / to the movies / go / We
- 2 at home / are / My grandparents / usually
- 3 watch / often / TV / They
- 4 never / My brother / serious / is
- 5 at eight o'clock / get up / I