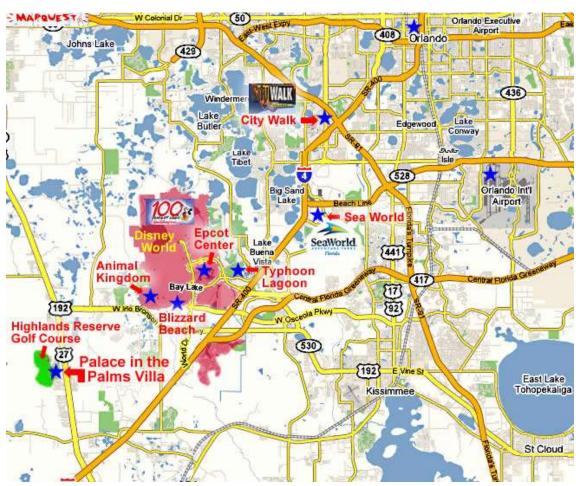

You are at Highland Reserve Golf Course, and you need to get to City walk; How do you get there?

| You're at St. Cloud, and you need to get to Animal Kingdom; How do you get there?           |
|---------------------------------------------------------------------------------------------|
|                                                                                             |
| You're at Orlando Excutive Airport, and you need to get to Sea world; How do you get there? |
|                                                                                             |