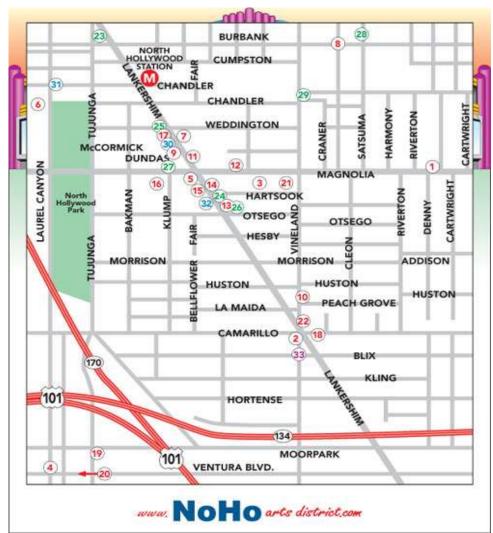

You are at point 1, and you need to get to point 28; How do you get there?

| Vou're at point 22 and you need to get to point 12. How do you get there?  |  |
|----------------------------------------------------------------------------|--|
| You're at point 33, and you need to get to point 12; How do you get there? |  |
| V2                                                                         |  |
| You're at point 4, and you need to get to point 8; How do you get there?   |  |
|                                                                            |  |