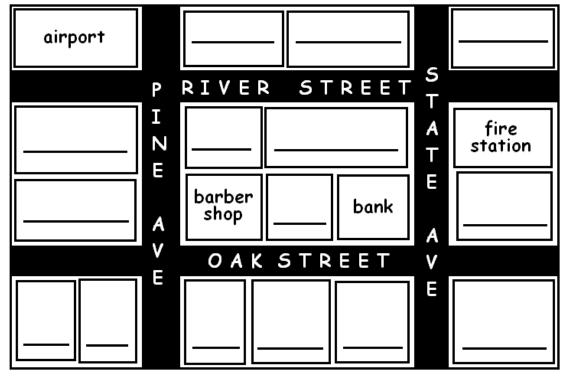

## AROUND THE CITY

There's a bakery between the barber shop and the bank.

There's a department store across from the airport.

There's a park behind the barber shop.

There's a drug store on River St. across from the park.

There's a library next to the drug store.

There's a train station around the corner form the department store.

There's a clinic across form the train station.

There's a library next to the clinic.

There's a restaurant on Oak St. across from the barber shop.

There's a supermarket between the restaurant and the hotel.

There's a Laundromat next to the park.

There's a post office a cross form the fire station.

There's a hotel around the corner from the fire station.

There's a movie theater across from the hotel.