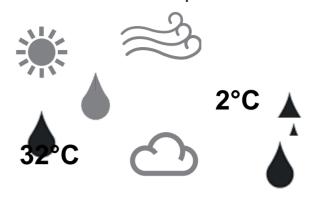

## Good weather and bad weather

 $oldsymbol{1}$ . Look at the symbols. Find five more weather words in the puzzle.

2. Look at the pictures. Write the correct weather words from Exercise 1.

1. It's sunny

2. lt's \_\_\_\_

3

5.

6. \_\_\_\_\_