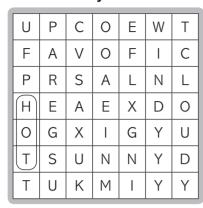

## Good weather and bad weather

 $oldsymbol{1}$ . Look at the symbols. Find five more weather words in the puzzle.

2. Look at the pictures. Write the correct weather words from Exercise 1.

1. It's sunny

2. lt's \_\_\_\_

3

5.

6. \_\_\_\_\_