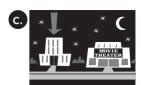

#### 1. Match the words with the pictures.

- 1. across the street  $\underline{b}$
- 2. around the corner \_
- 3. between
- 4. down the street
- 5. in front of
- 6. next to
- **7**. on