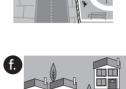

### 3. Look at the picture. Complete the statements with places and expressions of location.

- 1. The apartment building is <u>across the street</u> from the restaurant.
- 2. The house is between the \_\_\_\_\_ and the hotel.
- 3. The store is \_\_\_\_\_ the apartment building.
- **4.** The restaurant is \_\_\_\_\_ from the movie theater.
- 5. The movie theater is \_\_\_\_\_ from the hotel.
- **6**. The bus stop is around the corner from the
- 7. The store is \_\_\_\_\_\_ the house and the apartment building.