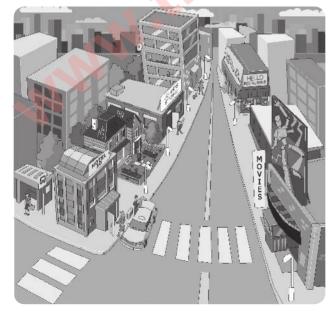

### 3. Look at the picture. Complete the statements with places and expressions of location.

- 1. The apartment building is <u>across the street</u> from the restaurant.
- 2. The house is between the \_\_\_\_\_ and the hotel.
- 3. The store is \_\_\_\_\_ the apartment building.
- **4.** The restaurant is \_\_\_\_\_ from the movie theater.
- 5. The movie theater is \_\_\_\_\_ from the hotel.
- **6**. The bus stop is around the corner from the
- 7. The store is \_\_\_\_\_\_ the house and the apartment building.