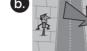

#### 1. Match the words with the pictures.

- 1. across the street  $\underline{b}$
- 2. around the corner \_
- 3. between
- 4. down the street
- 5. in front of
- 6. next to
- **7**. on