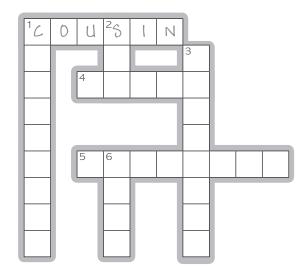

#### 3. Complete the puzzle.

#### Across >

- 1. My uncle's son is my ....
- 4. My mother's brother is my ....
- 5. My sister is my father's ....

#### Down ▼

- 1. She's in my class. She's my ....
- 2. My brother is my father's ....
- 3. He lives next door. He's my ....
- 6. My mother's sister is my ....