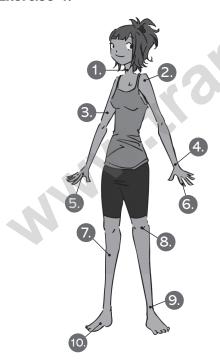

2. Label the picture with the words from Exercise 1.

| 1. | neck |  |
|----|------|--|
|    |      |  |

2. \_\_\_\_\_

3. \_\_\_\_\_

4. \_\_\_\_\_

5. \_\_\_\_\_

| 6. |  |  |
|----|--|--|
|    |  |  |

7. \_\_\_\_\_

8. \_\_\_\_\_

10.

3. Look at the pictures. Complete the statements with the correct form of the verbs below.

break burn cut <del>hurt</del> hurt

ny neck.

He \_\_\_\_ his finger.

She \_\_\_\_\_ her shoulder.