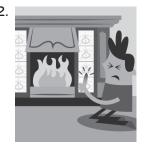

8. \_\_\_\_\_

10.

3. Look at the pictures. Complete the statements with the correct form of the verbs below.

break burn cut <del>hurt</del> hurt

ny neck.

He \_\_\_\_ his finger.

She \_\_\_\_\_ her shoulder.

He \_\_\_\_\_his knee.

She \_\_\_\_\_her back.