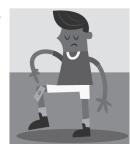

8. \_\_\_\_\_

10.

3. Look at the pictures. Complete the statements with the correct form of the verbs below.

break burn cut <del>hurt</del> hurt

ny neck.

He \_\_\_\_ his finger.

She \_\_\_\_\_ her shoulder.

He \_\_\_\_\_his knee.

She \_\_\_\_\_her back.