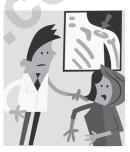

8. \_\_\_\_\_

10.

3. Look at the pictures. Complete the statements with the correct form of the verbs below.

break burn cut <del>hurt</del> hurt

ny neck.

He \_\_\_\_ his finger.

She \_\_\_\_\_ her shoulder.

He \_\_\_\_\_his knee.

She \_\_\_\_\_her back.