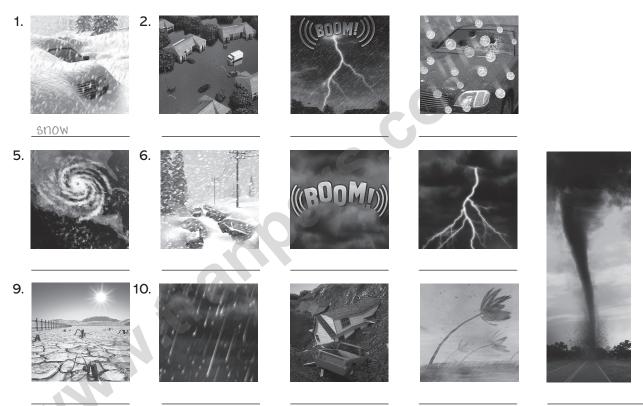

#### 1. Unscramble the weather events.

flood 1. FOLDO 6. NIRA 10. HOTPONY \_\_\_\_\_ 2. DANTORO 7. WONS 11. THUGROD 3. REDHUNT 8. DRAZZILB 12. SIDEMULD \_\_\_\_\_ 4. LIHA 9. MOSTERRUNDTH 13. THINGGLIN 5. NIDW

## $\mathbf{2.}$ Look at the pictures. Write the words from Exercise 1.