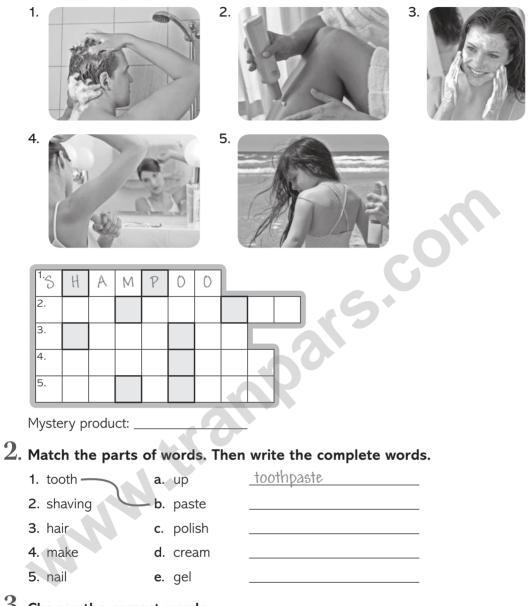

## **Personal care products**

I. Look at the photos. Write the personal care products in the puzzle. Then unscramble the shaded letters to find the mystery product.