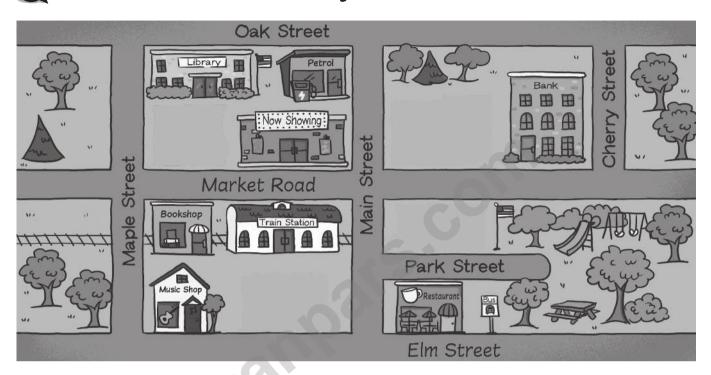

## 1 Look. Read and answer questions.

- 1. Is there a cinema in Market Road?
- 2. Is there a bank in Main Street?
- 3. Is there a bookshop in Maple Street?
- 4. Is there a restaurant in Oak Street?

## Listen and write. Use the words from the box.

|                                                         | between             | in (2x)    | next to              |                  |
|---------------------------------------------------------|---------------------|------------|----------------------|------------------|
| 1. The music shop                                       | is                  | Elm Ro     | oad.                 |                  |
| The cinema is the petrol station and the train station. |                     |            |                      |                  |
| <b>3.</b> The library is                                | the petrol station. |            |                      |                  |
| <b>4.</b> The bank is                                   | Cherry Street.      |            |                      |                  |
| 3 Match. Draw                                           | lines.              | G          | · ·                  |                  |
| <b>1.</b> My aunt wants to send a letter.               |                     |            | <b>a.</b> bo         | okshop           |
| <b>2.</b> My cousins want to eat dinner.                |                     |            | <b>b.</b> sup        | permarket        |
| <b>3.</b> Julie wants to buy a book.                    |                     |            | c. po                | st office        |
| <b>4.</b> Al wants to buy food.                         |                     |            | <b>d.</b> restaurant |                  |
| Write want                                              | or <i>wants</i> .   |            |                      |                  |
| <b>1.</b> My mum and dath the train station             |                     | to go t    | o the super          | rmarket near     |
| <b>2.</b> My sister                                     | to bu               | ıy some sh | oes at the s         | shopping centre. |
| 3. My brother and I to go to the park.                  |                     |            |                      |                  |
| <b>4.</b> I g                                           | o to the cine       | ema.       |                      |                  |
| <b>5.</b> Maddy                                         | to buy              | popcorn!   |                      |                  |
| 5 Write. What<br>two sentence                           | _                   | town or o  | ity? Writ            | e one or         |
|                                                         |                     |            |                      |                  |