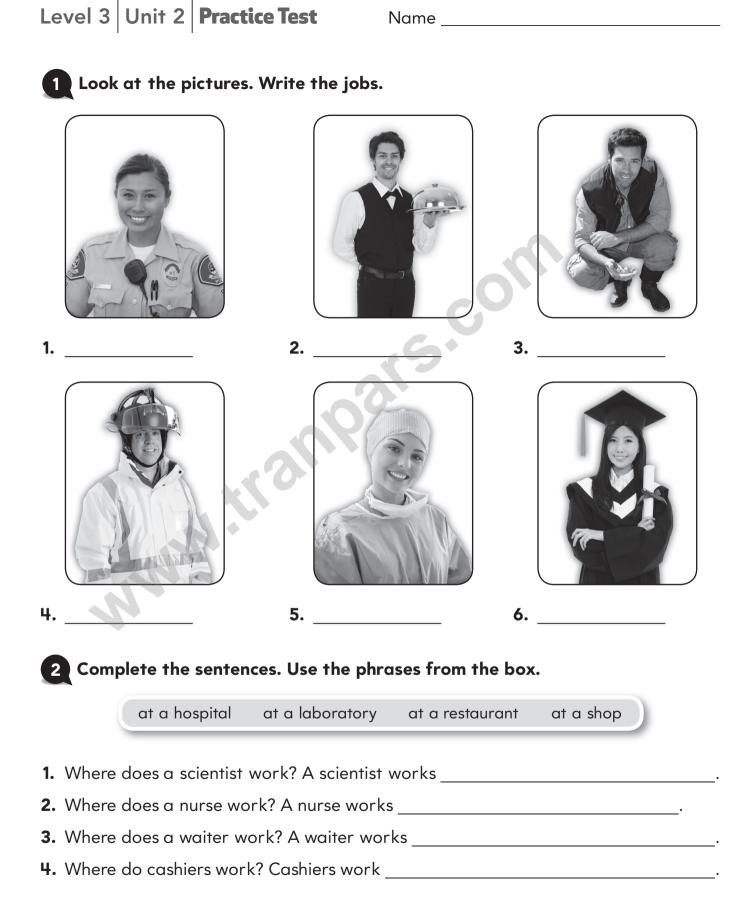

### Level 3 Unit 2 Practice Test



## Level 3 Unit 2 Practice Test

#### 3 Complete the sentences. Circle *do* or *does*.

- 1. What do / does a nurse do?
- 2. Where do / does farmers work?
- 3. Where do / does a police officer work?
- 4. What do / does your mum do?
- 5. Where do / does firefighters work?
- 6. What do / does a student do?

#### 4 Underline the subject or subjects in each sentence.

- **1.** My dad is a firefighter.
- 2. Her father and mother are scientists.
- 3. Doctors and nurses work at hospitals.
- **4.** Farmers work on their farms.
- 5. My mum and my brother are police officers.
- 6. His brother is a cashier.

# 5 What job do you want to do in the future? Why? Write two or three sentences.