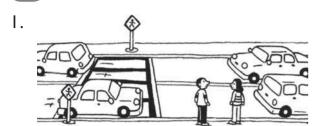

## A Which one is safer? Circle.

- A. We should walk at the crosswalk.
- B. We should walk here.

- A. We should wear helmets.
- B. We shouldn't wear helmets.